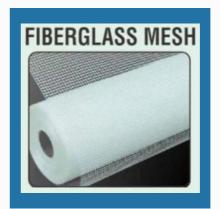

#### **NEW ITEMS**

TIKI PRIME S Low Viscous Bituminous Primer

Fiber Glass Mesh

Self Adhesive Aluminium Flashing Tapes

TIKI KOTE T-1

GAF Hickory Roofing Shingles Timberline HD

BASF MasterPel 777

APP Polymer Bituminous Membranes