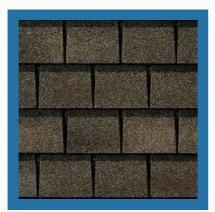

## **TIMBERLINE ROOFING SHINGLES**

Hunter Green Roofing Shingles

Timberline Weathered Wood Shingles

Biscayne Blue Roofing Shingles GAF USA

Oyster Gray Roofing Shingles

Shakewood Roofing Shingles

Tecsound 70 Membrane

TIKI FLASH Bitumen Based Aluminum Paint

Self Adhesive Membrane -Blue Top

Fiberglass Roofing Shingles

Fibreglass Shingles

Emerald Green Designer Shingles

Weathered Slate Designer Shingles