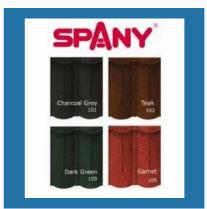

Extruded Polystyrene Boards

Nonwoven Geotextile Fabric

Roser Spany - Stone Coated Steel Roof.

STP Bituminous Materials

Fosroc Waterproofing Chemicals

Geotextile Fabrics

Rockwool Slab

TIKI BOND Cold Applied Bituminous Adhesive