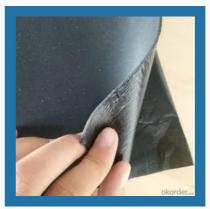

## **WATERPROOFING MEMBRANES**

Self Adhesive Membrane -Aluminium Top

Bituminous Waterproofing Membranes

Polymer Modified Bituminous Membrane

Tar Felt Waterproofing Sheet

## **MEMBRANE WATERPROOFINGS**

Mineral Finish App Membrane

Membrane Waterproofing

Polyurethane Waterproofing

Polyurethane Coating