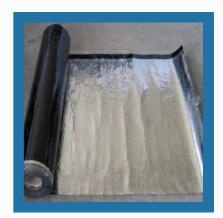

## **WATERPROOFING MEMBRANES**

Self Adhesive Membrane -Aluminium Top

Bituminous Waterproofing Membranes

Polymer Modified Bituminous Membrane

Tar Felt Waterproofing Sheet