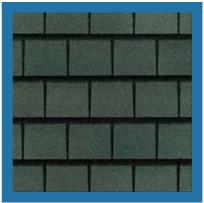

## **TIMBERLINE ROOFING SHINGLES**

Hunter Green Roofing Shingles

Timberline Weathered Wood Shingles

Biscayne Blue Roofing Shingles GAF USA

Oyster Gray Roofing Shingles

## **GRAY DESIGNER SHINGLES**

GAF Timberline HD Fox Hollow Gray Roofing Shingles

Pewter Grey Roofing Shingles

English Grey Designer Shingles